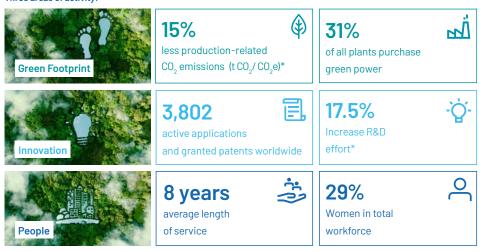

# **SUSTAINABILITY 2022**

Goal: CO<sub>2</sub>-neutral production by 2030

# Three areas of activity:

<sup>\*</sup> of the Eberspächer Group compared to 2021