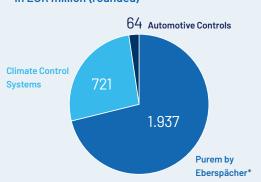

# THREE DIVISIONS

Purem by Eberspächer: Specialist for exhaust technology and acoustic solutions

Climate Control Systems: Thermal management

solutions for all vehicle types

Automotive Controls: Electronics expertise for safe power distribution in vehicles and battery management systems

# **SALES 2022 BY DIVISIONS**

in EUR million (rounded)

\*Gross revenue EUR 5,652 million