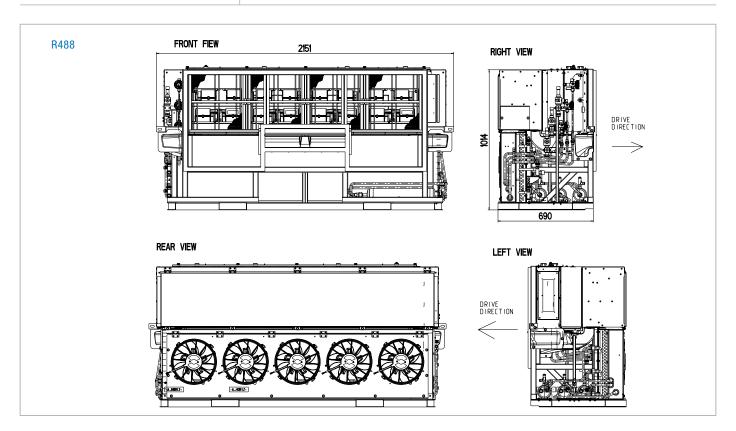

## R488 INTEGRATED REAR AIR CONDITIONER

ENERGY EFFICIENCY

ENVIRONMENTAL PROTECTION

LIFE-CYCLE COSTS

| TECHNICAL DATA                                                                                                                                                                                                                                                              | R488                  |
|-----------------------------------------------------------------------------------------------------------------------------------------------------------------------------------------------------------------------------------------------------------------------------|-----------------------|
| Nominal cooling performance<br>Max. cooling performance                                                                                                                                                                                                                     | 53 kW                 |
| The nominal cooling performance was determined under the following conditions: exterior temperature 35 °C, interior temperature 27 °C.  The max. cooling performance was determined under the following conditions: exterior temperature 35 °C, interior temperature 40 °C. |                       |
| Length                                                                                                                                                                                                                                                                      | 2,137 mm              |
| Width                                                                                                                                                                                                                                                                       | 1,070 mm              |
| Height                                                                                                                                                                                                                                                                      | 704 mm                |
| Weight                                                                                                                                                                                                                                                                      | 276 kg                |
| Evaporator air capacity                                                                                                                                                                                                                                                     | 8,700 m³/h (9 blower) |
| Total current input at 12/24 VDC                                                                                                                                                                                                                                            | 150 A                 |
| Refrigerant                                                                                                                                                                                                                                                                 | R134a                 |
| Compressor                                                                                                                                                                                                                                                                  | 3 x TM31 or DKS32     |