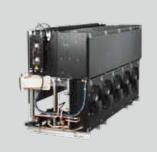

## R488 INTEGRATED REAR AIR CONDITIONER

## PRODUCT BENEFITS:

- Condenser coil 7 mm versus 10 mm with 30 % larger surface
- Weight reduction from 320 kg to 276 kg
- Brushless condenser fans
- Brushless evaporator blowers
- CSSD CAN control system instead of specialized old control system
- Improvement in pressure drop (new design of the air duct, made of GFRP, new filter)
- Rapid installation
- Easier to service