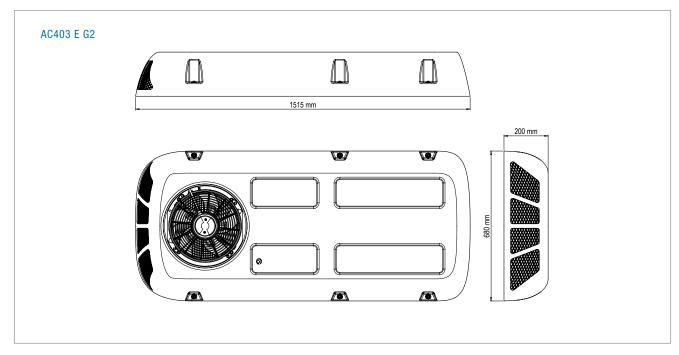

## **TECHNICAL DATA\***

|                                                                                                                                                                                                                                                                                  | AC403 E G2         |
|----------------------------------------------------------------------------------------------------------------------------------------------------------------------------------------------------------------------------------------------------------------------------------|--------------------|
| Nominal cooling performance                                                                                                                                                                                                                                                      | 3.5 kW             |
| Max. cooling performance                                                                                                                                                                                                                                                         | 4.5 kW             |
| The nominal cooling performance was determined under the following conditions: exterior temperature 35 °C, interior temperature 27 °C.<br>The maximum cooling performance was determined under the following conditions: exterior temperature 35 °C, interior temperature 40 °C. |                    |
| Length                                                                                                                                                                                                                                                                           | 1,515 mm           |
| Width                                                                                                                                                                                                                                                                            | 680 mm             |
| Height                                                                                                                                                                                                                                                                           | 200 mm             |
| Weight                                                                                                                                                                                                                                                                           | 55 kg              |
| Evaporator air capacity                                                                                                                                                                                                                                                          | 800 m³/h           |
| Current draw at 24 VDC                                                                                                                                                                                                                                                           | max. 60 A          |
| Refrigerant                                                                                                                                                                                                                                                                      | R134a              |
| Compressor displacement                                                                                                                                                                                                                                                          | 80 cm <sup>3</sup> |